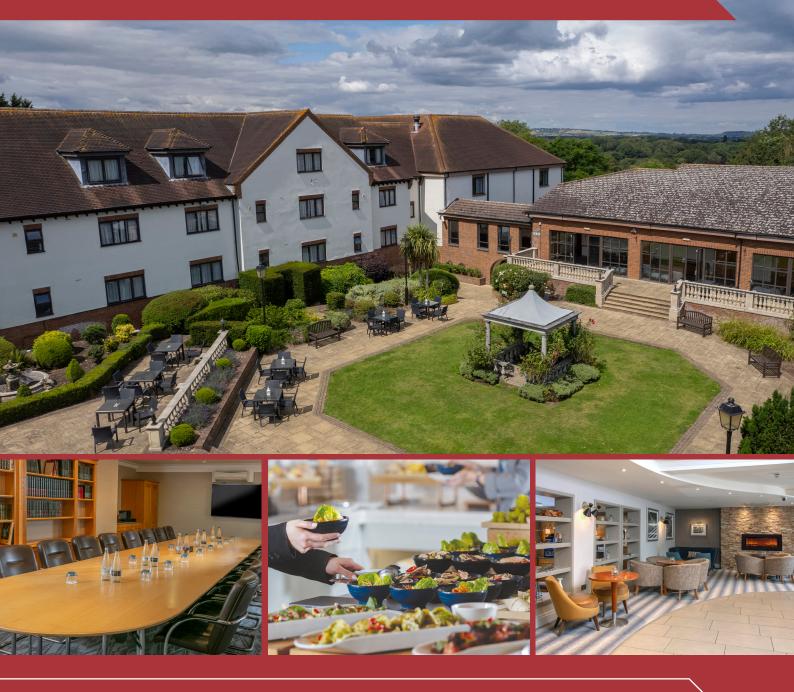

## **MEETINGS AND EVENTS** AT OXFORD BELFRY

DELEGATE PACKAGES

HOST UP TO 400 PEOPLE

SERVICE GUARANTEE

EIGHT ACRES OF GARDENS Outdoor space for team activities

**SPA & LEISURE FACILITIES** 

FREE PARKING Over 400 car parking spaces

FLEXIBLE SPACE

154 BEDROOMS

SPECIALLY CRAFTED MENUS

## A PRODUCTIVE DAY IN A **PICTURESQUE LOCATION**

Welcome guests, delegates or employees to the beautiful Oxfordshire countryside when hosting a meeting or event at the Oxford Belfry Hotel & Spa. With capacity to hold up to 450 people, our hotel gives you the space and facilities you need for a successful event & stay.